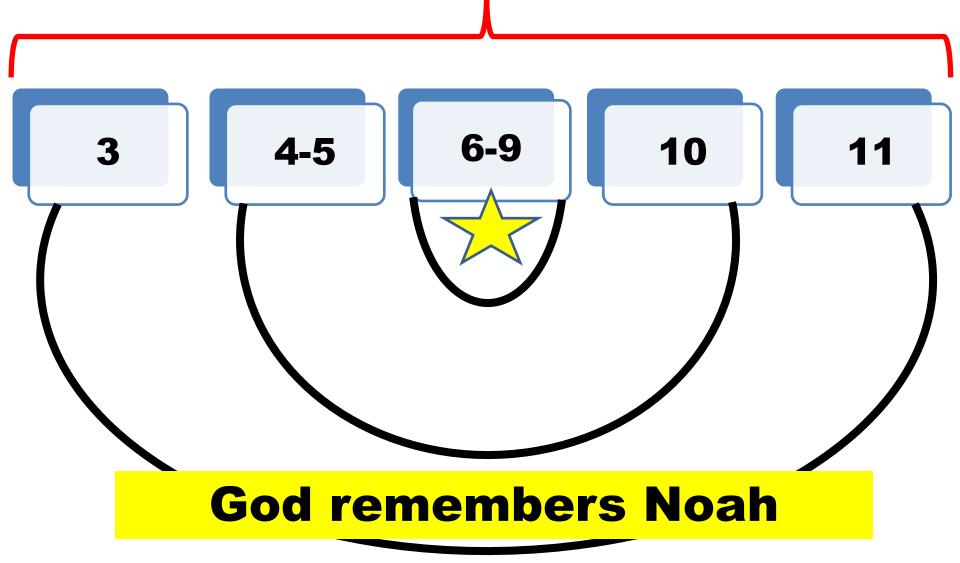

6-9 10 4-5 The rebellion of man

```
Noah and his sons (6:10)
Α
В
     All life on earth (6:13a)
        Curse on earth (6:13b)
          Ark (6:14-16)
            All living creatures (6:17–20)
E
F
              Food (6:21)
                Animals in man's hands (7:2–3)
G
H
                  Entry into Ark (7:13-16)
                    Waters increase (7:17–19)
                        Mountains covered (7:20)
                           God remembers Noah (8:1)
                        Mountains visible (8:5)
                      Waters decrease (8:13-14)
H'
                    Exit from Ark (8:15-19)
G'
                Animals in man's hands (9:2)
F'
               Food (9:3–4)
             All living creatures (9:10a)
E'
D'
           Ark (9:10b)
C
        Blessing on earth (9:13–16)
      All life on earth (9:17)
B'
Α'
    Noah and his sons (9:19)
```